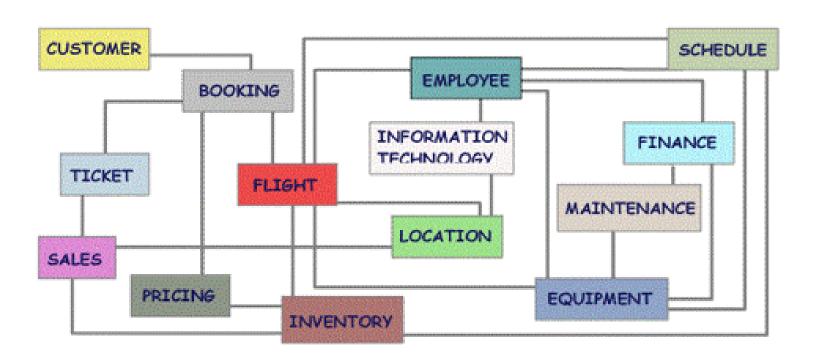

#### Data Architecture

Session 34

**INST 346** 

Technologies, Infrastructure and Architecture

### Goals for Today

• Finishing up Information Architecture

Data Architecture

• Quiz

## Information Heterogeneity

- Types
  - Data, documents, multimedia, interactive sys
- Sources
  - Internal, External
- Status
  - Ephemeral, operational, archival

### (Logical) Data Architecture

- Enterprise-wide data model
- Common data element definitions
- Common data element representation
- Enterprise-wide data flows
- Enterprise-level data stewards

### Enterprise Data Modeling

- Bottom-up
- Aggregated
  - Enterprise, Business areas, Applications
- Multi-scale
  - Strategic, Tactical
- Requirements-driven
  - Transactions, Analysis, Reuse

# Enterprise Subject Area Model