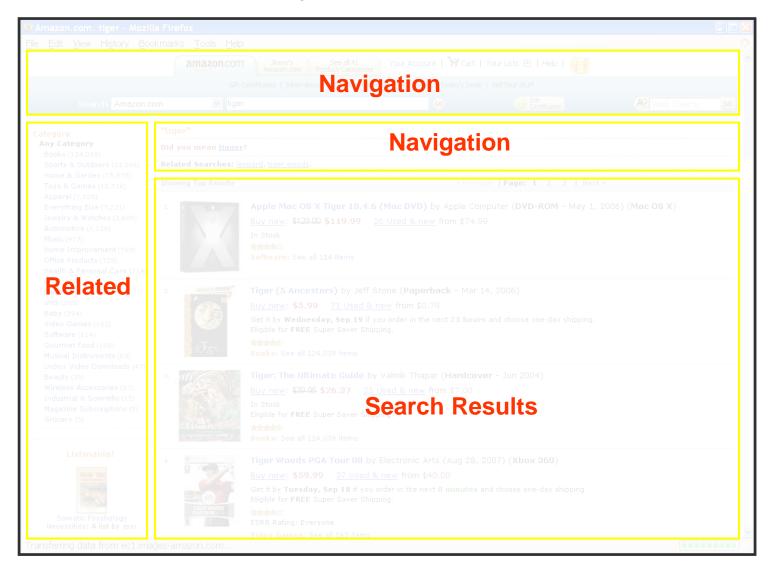

## Navigation Patterns

- Drive to content
- Drive to advertisement
- Move up a level
- Move to next in sequence
- Jump to related