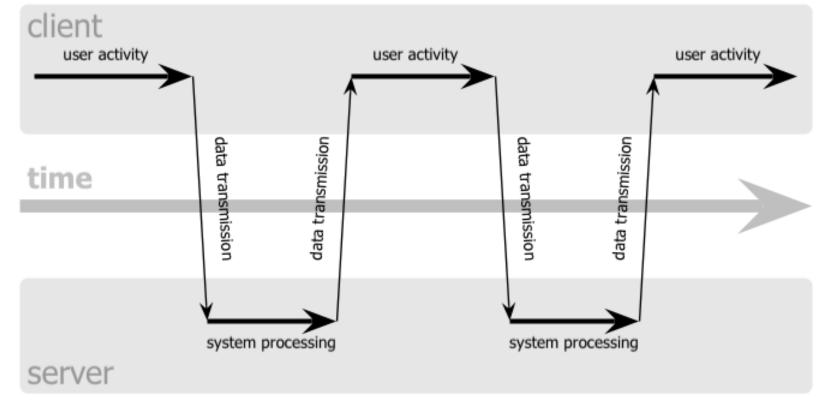

### Information Architecture

• The structural design of an "information space" to facilitate access to content

- Two components:
  - Static design
  - Interaction design

TH. 148. 16. Inc.

| TEAL SERVICE<br>NON ADOPTED                                                  | ten minang, ten a<br>Zatolon (statis ten                                                                                                                                                                                                                                                                                                                                                                                                                                                                                                                                                                                                                                                                                                                                                                                                                                                                                                                                                                                                                                                                                                                                                                                                                                                                                                                                                                                                                                                                                                                                                                                                                                                                                                                                                                                                                                                                                                                                                                                                                                                                                       | 1944 (*<br>1973) |
|------------------------------------------------------------------------------|--------------------------------------------------------------------------------------------------------------------------------------------------------------------------------------------------------------------------------------------------------------------------------------------------------------------------------------------------------------------------------------------------------------------------------------------------------------------------------------------------------------------------------------------------------------------------------------------------------------------------------------------------------------------------------------------------------------------------------------------------------------------------------------------------------------------------------------------------------------------------------------------------------------------------------------------------------------------------------------------------------------------------------------------------------------------------------------------------------------------------------------------------------------------------------------------------------------------------------------------------------------------------------------------------------------------------------------------------------------------------------------------------------------------------------------------------------------------------------------------------------------------------------------------------------------------------------------------------------------------------------------------------------------------------------------------------------------------------------------------------------------------------------------------------------------------------------------------------------------------------------------------------------------------------------------------------------------------------------------------------------------------------------------------------------------------------------------------------------------------------------|------------------|
| Deriver Active Series Street<br>Technical Series Services                    |                                                                                                                                                                                                                                                                                                                                                                                                                                                                                                                                                                                                                                                                                                                                                                                                                                                                                                                                                                                                                                                                                                                                                                                                                                                                                                                                                                                                                                                                                                                                                                                                                                                                                                                                                                                                                                                                                                                                                                                                                                                                                                                                |                  |
| Auto and loss.<br>Debuggers large case                                       |                                                                                                                                                                                                                                                                                                                                                                                                                                                                                                                                                                                                                                                                                                                                                                                                                                                                                                                                                                                                                                                                                                                                                                                                                                                                                                                                                                                                                                                                                                                                                                                                                                                                                                                                                                                                                                                                                                                                                                                                                                                                                                                                |                  |
| Restore as \$1.5.1.5 Sectors<br>Neurois in the fact of<br>Tablets to Special |                                                                                                                                                                                                                                                                                                                                                                                                                                                                                                                                                                                                                                                                                                                                                                                                                                                                                                                                                                                                                                                                                                                                                                                                                                                                                                                                                                                                                                                                                                                                                                                                                                                                                                                                                                                                                                                                                                                                                                                                                                                                                                                                |                  |
| Part dans and the f                                                          |                                                                                                                                                                                                                                                                                                                                                                                                                                                                                                                                                                                                                                                                                                                                                                                                                                                                                                                                                                                                                                                                                                                                                                                                                                                                                                                                                                                                                                                                                                                                                                                                                                                                                                                                                                                                                                                                                                                                                                                                                                                                                                                                |                  |
| Band for from Kongle                                                         | And in case of the local division of the loc |                  |