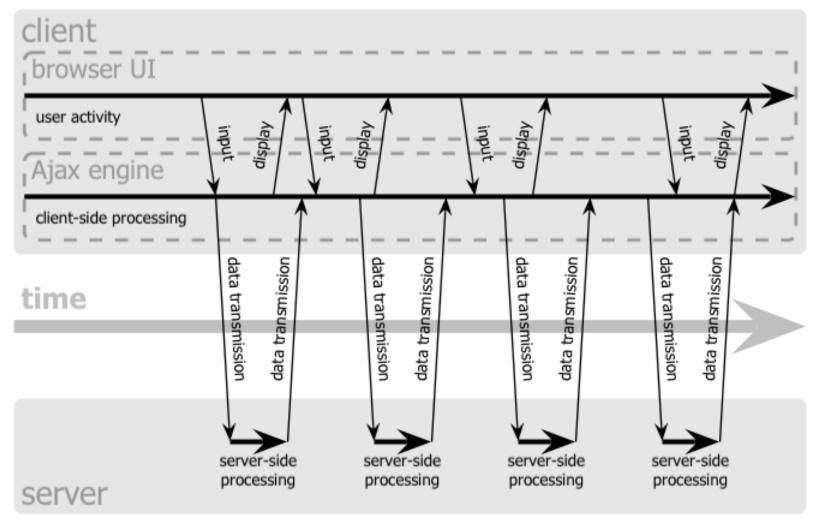

### **College of Information Studies**

University of Maryland Hornbake Library Building College Park, MD 20742-4345

## Information Architecture

### Session 33 INST 346 Technologies, Infrastructure and Architecture

## Content Management Systems

- Database to store content
  - Also stores access control data and parameters
- PHP to control user experience
  - Reads database, generates HTML
  - "Canned" settings provide standard behaviors
- HTML to convey user experience









### Ajax web application model (asynchronous)



### Information Architecture

• The structural design of an "information space" to facilitate access to content

- Two components:
  - Static design
  - Interaction design



TH. 148. 16. Inc.

| TEAL SERVICE<br>NON ADOPTED                                                  | ten minang, ten a<br>Zatolon (statis ten