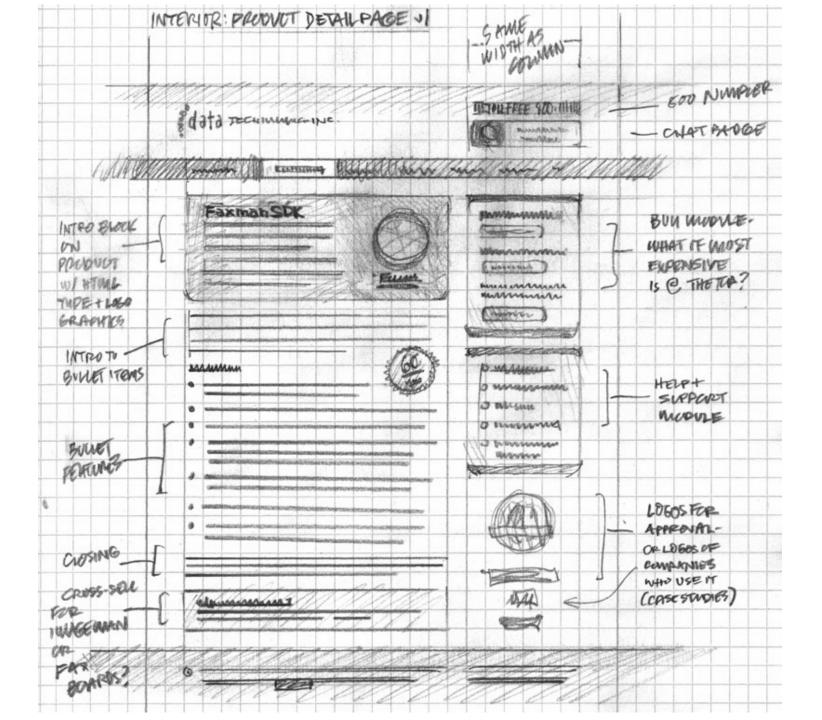

- High-level tasks & goals
    - Primary & secondary level experiences
- Task
  - Specific solutions and strategies for creating experiences
  - Can be drawn as wireframes or sketches
- Action
  - Low-level widgets & features that contribute to task performance



- Design, brainstorming technique
  - Highly conceptual
  - Low-fi
  - Low risk, low cost
  - Rapid
- Incorporates three elements of Web design:
  - Information design. Which information will go where?
  - Navigation design. How will users get around?
  - Interface design. What kinds of elements convey functionality?

GORMLESS THE FIRST (00) gamless "my story" "millined" 0 6-TEN #1 INTRO TEXT BUTTON HZ BUTTON #1 ME AT THE LOCAL SWIMMING POOL More ... Gallen Giles Gellery \$2 #1 LATEST VDED MORE CALL TO ACTION MOR .... FOOTER



# Static Design

- Organizing principles
  - Logical:
  - Functional:
  - Demographic:
- e.g., chronological, alphabetical by task by user

- Metaphors
  - Organizational:
  - Physical:
  - Functional:
  - Visual:

- e.g., e-government
- e.g., online grocery store
- e.g., cut, paste
- e.g., octagon for stop

### "Site Blueprint"



## Grid Layout: NY Times



Done

## Grid Layout: NY Times



### Grid Layout: ebay



### Grid Layout: ebay

|