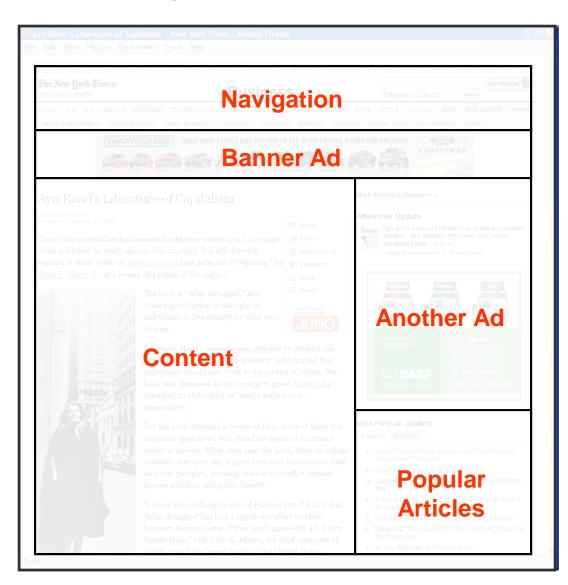

s of Web design:
  - Information design. Which information will go where?
  - Navigation design. How will users get around?
  - Interface design. What kinds of elements convey functionality?

GORMLESS THE FIRST (00) gamless "my story" "millined" 0 6-TEN #1 INTRO TEXT BUTTON HZ BUTTON #1 ME AT THE LOCAL SWIMMING POOL More ... Gallen Giles Gellery \$2 #1 LATEST VDED MORE CALL TO ACTION MOR .... FOOTER



# Static Design

- Organizing principles
  - Logical:
  - Functional:
  - Demographic:
- e.g., chronological, alphabetical by task by user

- Metaphors
  - Organizational:
  - Physical:
  - Functional:
  - Visual:

- e.g., e-government
- e.g., online grocery store
- e.g., cut, paste
- e.g., octagon for stop

### "Site Blueprint"



## Grid Layout: NY Times



Done

## Grid Layout: NY Times



### Grid Layout: ebay



### Grid Layout: ebay

|