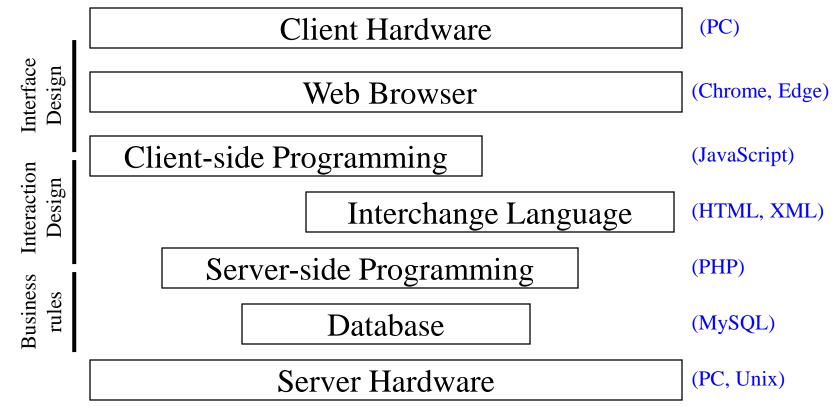

## Content Management Systems

- Database to store content
  - Also stores access control data and parameters
- PHP to control user experience
  - Reads database, generates HTML
  - "Canned" settings provide standard behaviors
- HTML to convey user experience