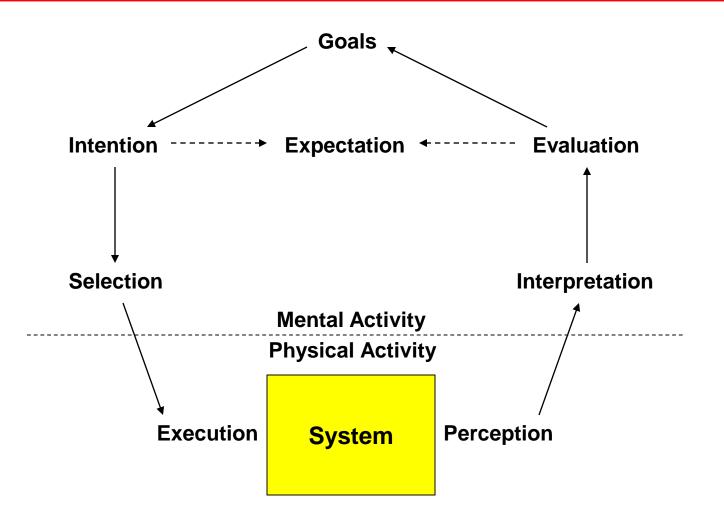

### **Stages of Interaction**

- How the user <u>thinks</u> the machine works
  - What actions can be taken?
  - What results are expected from an action?
  - How should system output be interpreted?

- Mental models exist at many levels
  - Hardware, operating system, and network
  - Application programs
  - Information resources

# Interaction Design

- Chess analogy: a few simple rules that disguise an infinitely complex game
- The three-part structure
  - Openings: many strategies, lots of books about this
  - End game: well-defined, well-understood
  - Middle game: nebulous, hard to describe
- Information navigation has a similar structure!
  - Middle game is underserved