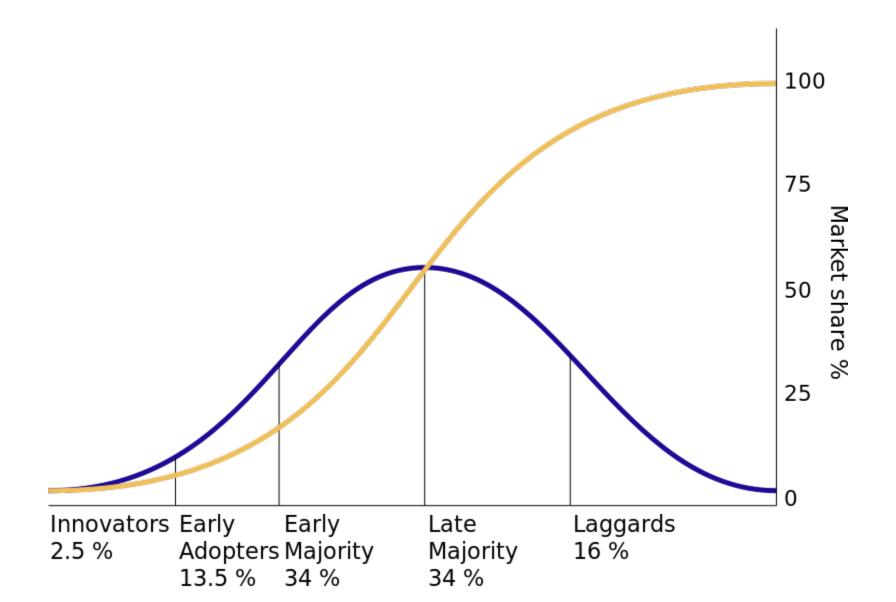

#### **Adoption Curves**

#### Some Predictors of Adoption

- Relative advantage
- Compatibility with existing systems
- Trialability
- Ease of learning
- Reinvention potential

## Social Structure of Adoption

Innovators

Communicators

Opinion leaders

Early adopters