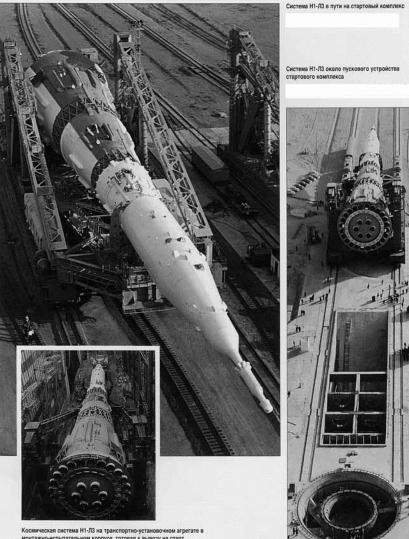

## The Soviet Lunar Landing Program

INST 154

Apollo at 50

N1 Launches

**LK Lunar Landing Animation** 

опстемально на пусковое устройство. Транспортно-установочное устройство не отведено

Установка системы Н1-ЛЗ на пусковое устройство

-

монтажно-испытательном корпусе, готовая к вывозу на старт

Fig. 4: Cosmonaut transfers from LK to LOK

Fig. 5: LK is discarded

Landing and Surface Configuration

Ascent Configuration

1. Lunar Landing Aggregate - LPU 2. Rocket Block E 3. Cosmonaut Cabin 4. Life Support System Equipment 5. Visual Observation Port For Landing 14. Power Supplies 6. Block Of Attitude Control Engines 7. Thermal Control System Radiator 8. Docking Mechanism 9. Targeting Sensor