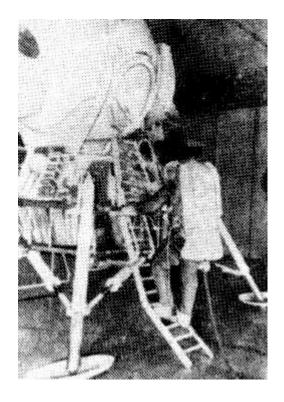

-

монтажно-испытательном корпусе, готовая к вывозу на старт

Fig. 4: Cosmonaut transfers from LK to LOK

Fig. 5: LK is discarded

Landing and Surface Configuration

Ascent Configuration

1. Lunar Landing Aggregate - LPU 2. Rocket Block E 3. Cosmonaut Cabin 4. Life Support System Equipment 5. Visual Observation Port For Landing 14. Power Supplies 6. Block Of Attitude Control Engines 7. Thermal Control System Radiator 8. Docking Mechanism 9. Targeting Sensor

10. Alignment Sensors 11. Instrumentation Compartment 12. TV Camera 13. Omni-Directional Antennas 15. Support Leg With Shock Absorber 16. Strut With Shock Absorber 17. Landing Radar Locator 18. Strap-On Instrumentation Compartment

19. Omni-Directional Antennas 20. Rendezvous System Antennas 21. TV Antennas 22. Pressing Engine 23. Main engine 24. Reflector 25. Backup Engine