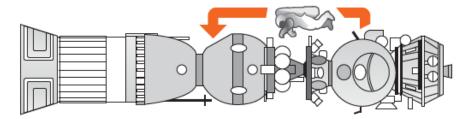

-

монтажно-испытательном корпусе, готовая к вывозу на старт

Fig. 4: Cosmonaut transfers from LK to LOK

Fig. 5: LK is discarded

Landing and Surface Configuration

Ascent Configuration

1. Lunar Landing Aggregate - LPU 2. Rocket Block E 3. Cosmonaut Cabin 4. Life Support System Equipment 5. Visual Observation Port For Landing 14. Power Supplies 6. Block Of Attitude Control Engines 7. Thermal Control System Radiator 8. Docking Mechanism 9. Targeting Sensor

10. Alignment Sensors 11. Instrumentation Compartment 12. TV Camera 13. Omni-Directional Antennas 15. Support Leg With Shock Absorber 16. Strut With Shock Absorber 17. Landing Radar Locator 18. Strap-On Instrumentation Compartment

19. Omni-Directional Antennas 20. Rendezvous System Antennas 21. TV Antennas 22. Pressing Engine 23. Main engine 24. Reflector 25. Backup Engine