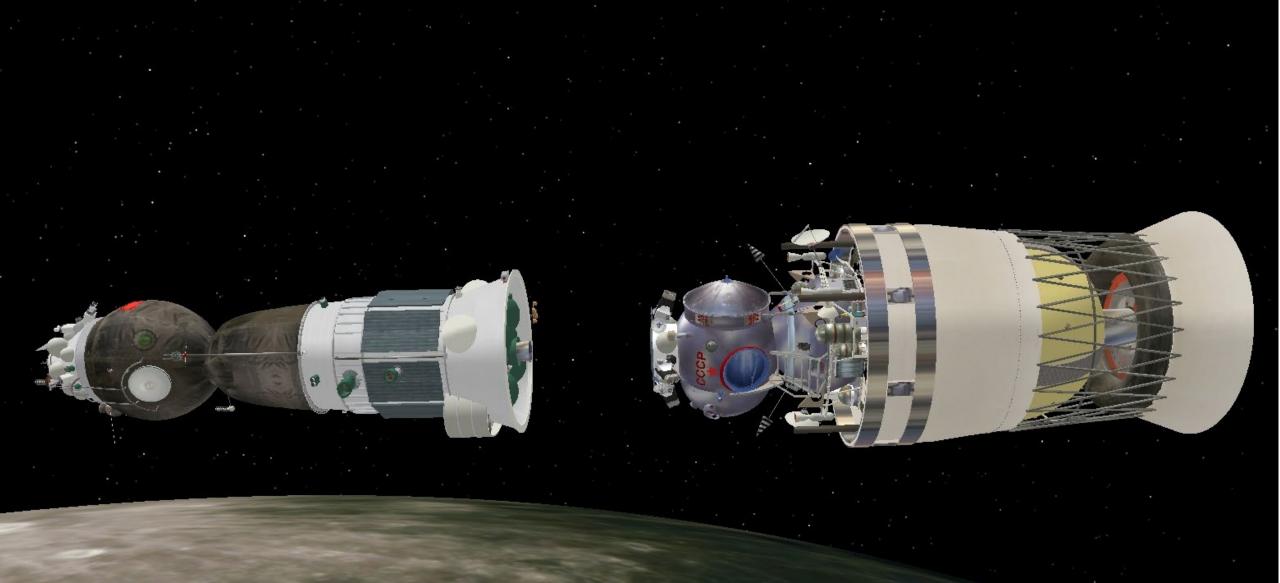

## The Soviet Lunar Landing Program

INST 154

Apollo at 50

N1 Launches

**LK Lunar Landing Animation** 

опстемально на пусковое устройство. Транспортно-установочное устройство не отведено

Установка системы Н1-ЛЗ на пусковое устройство