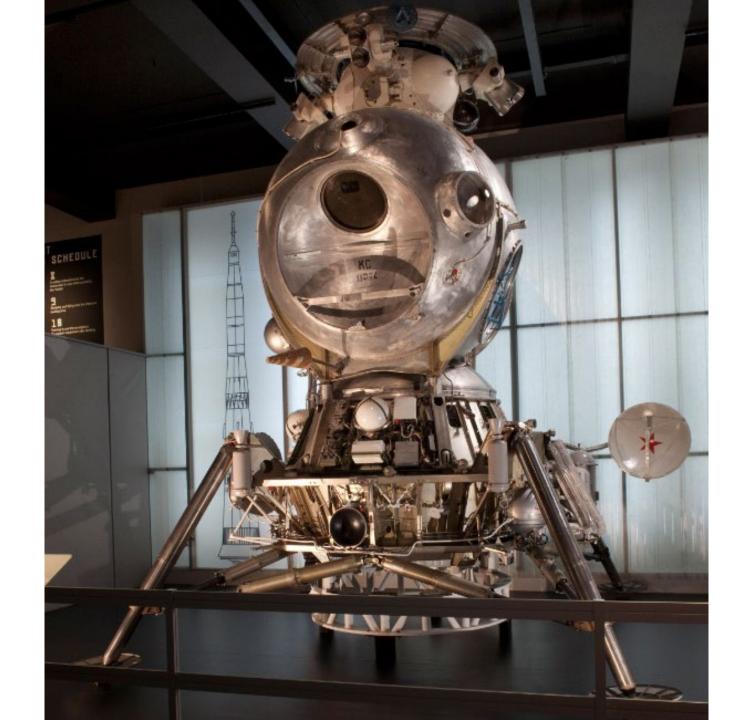

-

монтажно-испытательном корпусе, готовая к вывозу на старт

Fig. 4: Cosmonaut transfers from LK to LOK

Fig. 5: LK is discarded

Landing and Surface Configuration

Ascent Configuration

1. Lunar Landing Aggregate - LPU 2. Rocket Block E 3. Cosmonaut Cabin 4. Life Support System Equipment 5. Visual Observation Port For Landing 14. Power Supplies 6. Block Of Attitude Control Engines 7. Thermal Control System Radiator 8. Docking Mechanism 9. Targeting Sensor

10. Alignment Sensors 11. Instrumentation Compartment 12. TV Camera 13. Omni-Directional Antennas 15. Support Leg With Shock Absorber 16. Strut With Shock Absorber 17. Landing Radar Locator 18. Strap-On Instrumentation Compartment

19. Omni-Directional Antennas 20. Rendezvous System Antennas 21. TV Antennas 22. Pressing Engine 23. Main engine 24. Reflector 25. Backup Engine