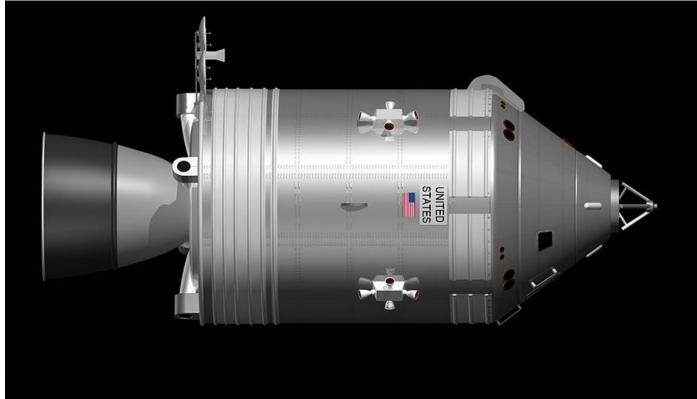

-

монтажно-испытательном корпусе, готовая к вывозу на старт

Fig. 4: Cosmonaut transfers from LK to LOK

Fig. 5: LK is discarded

Landing and Surface Configuration

Ascent Configuration

1. Lunar Landing Aggregate - LPU 2. Rocket Block E 3. Cosmonaut Cabin 4. Life Support System Equipment 5. Visual Observation Port For Landing 14. Power Supplies 6. Block Of Attitude Control Engines 7. Thermal Control System Radiator 8. Docking Mechanism 9. Targeting Sensor