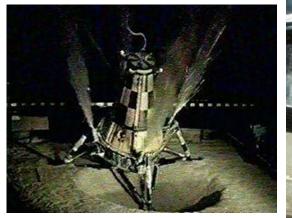

-

монтажно-испытательном корпусе, готовая к вывозу на старт

Fig. 4: Cosmonaut transfers from LK to LOK

Fig. 5: LK is discarded

Landing and Surface Configuration

Ascent Configuration

1. Lunar Landing Aggregate - LPU 2. Rocket Block E 3. Cosmonaut Cabin 4. Life Support System Equipment 5. Visual Observation Port For Landing 14. Power Supplies 6. Block Of Attitude Control Engines 7. Thermal Control System Radiator 8. Docking Mechanism 9. Targeting Sensor