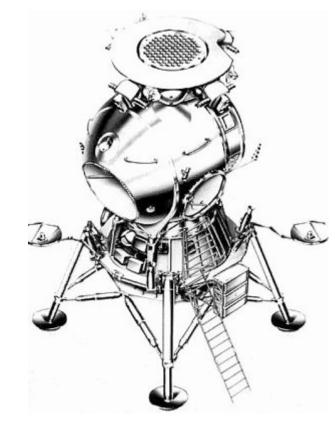

-

монтажно-испытательном корпусе, готовая к вывозу на старт

Fig. 4: Cosmonaut transfers from LK to LOK

Fig. 5: LK is discarded

Landing and Surface Configuration

Ascent Configuration

1. Lunar Landing Aggregate - LPU 2. Rocket Block E 3. Cosmonaut Cabin 4. Life Support System Equipment 5. Visual Observation Port For Landing 14. Power Supplies 6. Block Of Attitude Control Engines 7. Thermal Control System Radiator 8. Docking Mechanism 9. Targeting Sensor

10. Alignment Sensors 11. Instrumentation Compartment 12. TV Camera 13. Omni-Directional Antennas 15. Support Leg With Shock Absorber 16. Strut With Shock Absorber 17. Landing Radar Locator 18. Strap-On Instrumentation Compartment

19. Omni-Directional Antennas 20. Rendezvous System Antennas 21. TV Antennas 22. Pressing Engine 23. Main engine 24. Reflector 25. Backup Engine