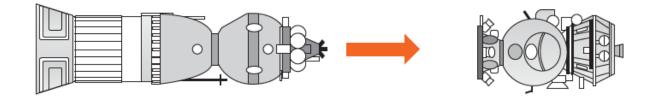

-

монтажно-испытательном корпусе, готовая к вывозу на старт

Fig. 4: Cosmonaut transfers from LK to LOK

Fig. 5: LK is discarded

Landing and Surface Configuration

Ascent Configuration

1. Lunar Landing Aggregate - LPU 2. Rocket Block E 3. Cosmonaut Cabin 4. Life Support System Equipment 5. Visual Observation Port For Landing 14. Power Supplies 6. Block Of Attitude Control Engines 7. Thermal Control System Radiator 8. Docking Mechanism 9. Targeting Sensor