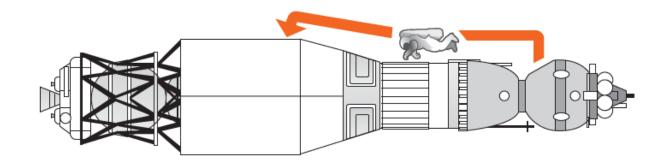

-

монтажно-испытательном корпусе, готовая к вывозу на старт

Fig. 4: Cosmonaut transfers from LK to LOK

Fig. 5: LK is discarded

Landing and Surface Configuration

Ascent Configuration

1. Lunar Landing Aggregate - LPU 2. Rocket Block E 3. Cosmonaut Cabin 4. Life Support System Equipment 5. Visual Observation Port For Landing 14. Power Supplies 6. Block Of Attitude Control Engines 7. Thermal Control System Radiator 8. Docking Mechanism 9. Targeting Sensor