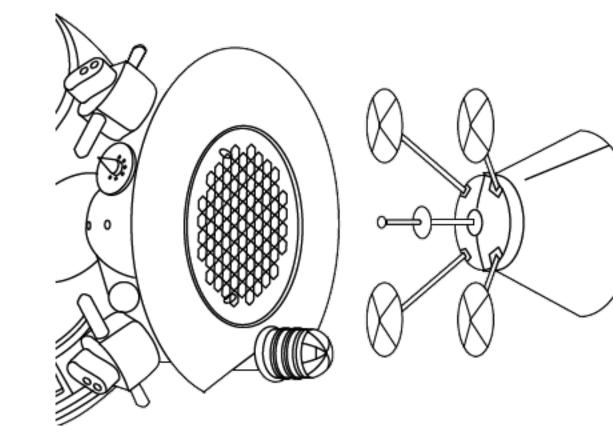

10. Alignment Sensors 11. Instrumentation Compartment 12. TV Camera 13. Omni-Directional Antennas 15. Support Leg With Shock Absorber 16. Strut With Shock Absorber 17. Landing Radar Locator 18. Strap-On Instrumentation Compartment

19. Omni-Directional Antennas 20. Rendezvous System Antennas 21. TV Antennas 22. Pressing Engine 23. Main engine 24. Reflector 25. Backup Engine