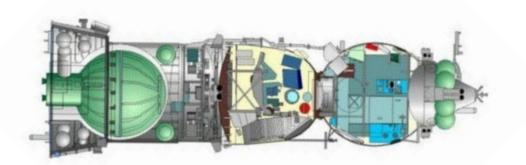

-

монтажно-испытательном корпусе, готовая к вывозу на старт

Fig. 4: Cosmonaut transfers from LK to LOK

Fig. 5: LK is discarded

Landing and Surface Configuration

Ascent Configuration

1. Lunar Landing Aggregate - LPU 2. Rocket Block E 3. Cosmonaut Cabin 4. Life Support System Equipment 5. Visual Observation Port For Landing 14. Power Supplies 6. Block Of Attitude Control Engines 7. Thermal Control System Radiator 8. Docking Mechanism 9. Targeting Sensor

10. Alignment Sensors 11. Instrumentation Compartment 12. TV Camera 13. Omni-Directional Antennas 15. Support Leg With Shock Absorber 16. Strut With Shock Absorber 17. Landing Radar Locator 18. Strap-On Instrumentation Compartment

19. Omni-Directional Antennas 20. Rendezvous System Antennas 21. TV Antennas 22. Pressing Engine 23. Main engine 24. Reflector 25. Backup Engine