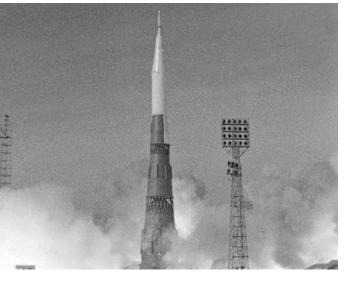

## The Soviet Lunar Landing Program

INST 154

Apollo at 50

N1 Launches

**LK Lunar Landing Animation** 

опстемально на пусковое устройство. Транспортно-установочное устройство не отведено

Установка системы Н1-ЛЗ на пусковое устройство