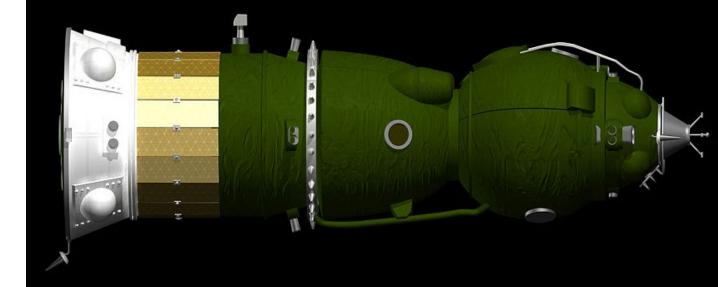

-

монтажно-испытательном корпусе, готовая к вывозу на старт

Fig. 4: Cosmonaut transfers from LK to LOK

Fig. 5: LK is discarded

Landing and Surface Configuration

Ascent Configuration

1. Lunar Landing Aggregate - LPU 2. Rocket Block E 3. Cosmonaut Cabin 4. Life Support System Equipment 5. Visual Observation Port For Landing 14. Power Supplies 6. Block Of Attitude Control Engines 7. Thermal Control System Radiator 8. Docking Mechanism 9. Targeting Sensor