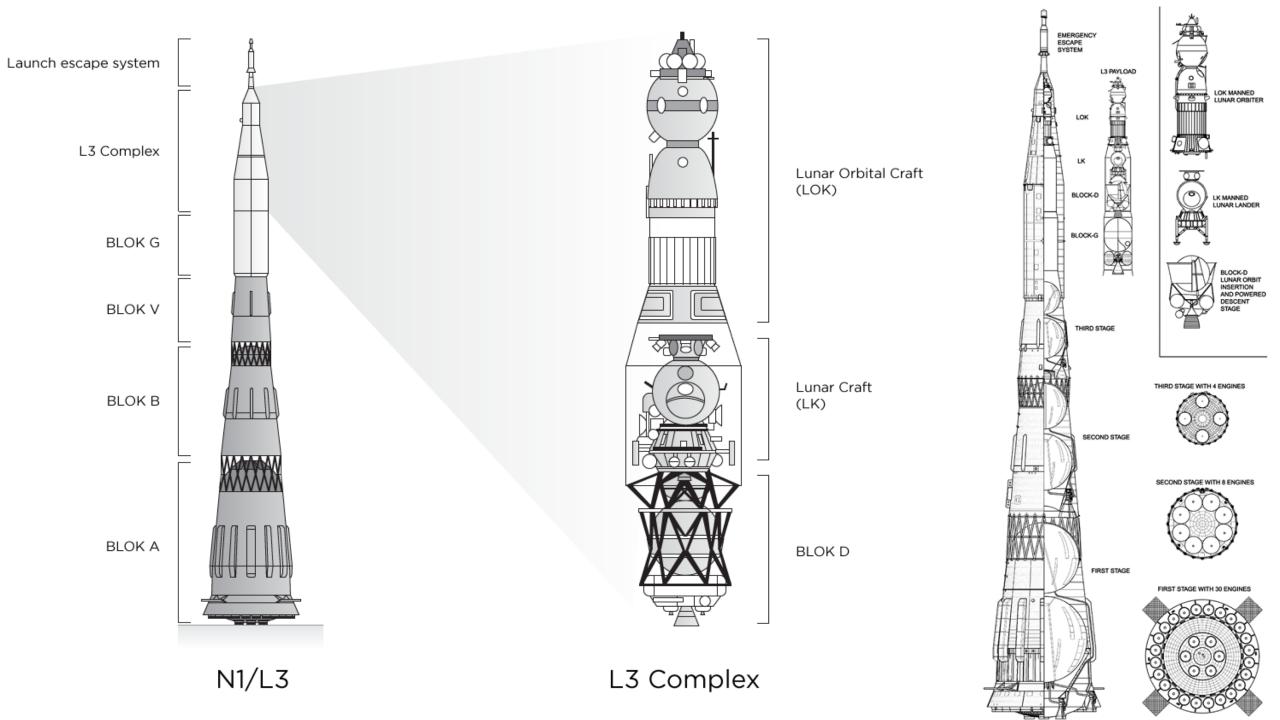

## The Soviet Lunar Landing Program

INST 154

Apollo at 50

N1 Launches

**LK Lunar Landing Animation** 

опстемально на пусковое устройство. Транспортно-установочное устройство не отведено

Установка системы Н1-ЛЗ на пусковое устройство