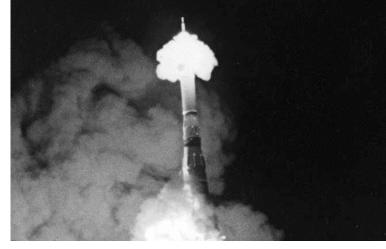

## Lunar Landing Program Flights

- Feb 1969 Uncrewed N1 test (first stage failure)
- Jul 1969 Uncrewed N1 test (first stage failure, destroyed launch pad)
- Nov 1969 Uncrewed Block D test (first stage failure)
- Nov 1970 Cosmos 379: Uncrewed LK test
- Dec 1970 Cosmos 382: Uncrewed Block D test
- Feb 1971 Cosmos 398: Uncrewed LK test
- Jun 1971 Uncrewed N1 test (first stage failure failure)
- Aug 1971 Cosmos 434: Uncrewed LK test
- Nov 1972 Uncrewed N1 test (first stage failure)