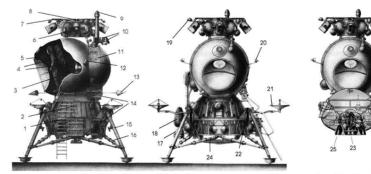

-

монтажно-испытательном корпусе, готовая к вывозу на старт

Fig. 4: Cosmonaut transfers from LK to LOK

Fig. 5: LK is discarded

Landing and Surface Configuration

Ascent Configuration

1. Lunar Landing Aggregate - LPU 2. Rocket Block E 3. Cosmonaut Cabin 4. Life Support System Equipment 5. Visual Observation Port For Landing 14. Power Supplies 6. Block Of Attitude Control Engines 7. Thermal Control System Radiator 8. Docking Mechanism 9. Targeting Sensor

10. Alignment Sensors 11. Instrumentation Compartment 12. TV Camera 13. Omni-Directional Antennas 15. Support Leg With Shock Absorber 16. Strut With Shock Absorber 17. Landing Radar Locator 18. Strap-On Instrumentation Compartment

19. Omni-Directional Antennas 20. Rendezvous System Antennas 21. TV Antennas 22. Pressing Engine 23. Main engine 24. Reflector 25. Backup Engine