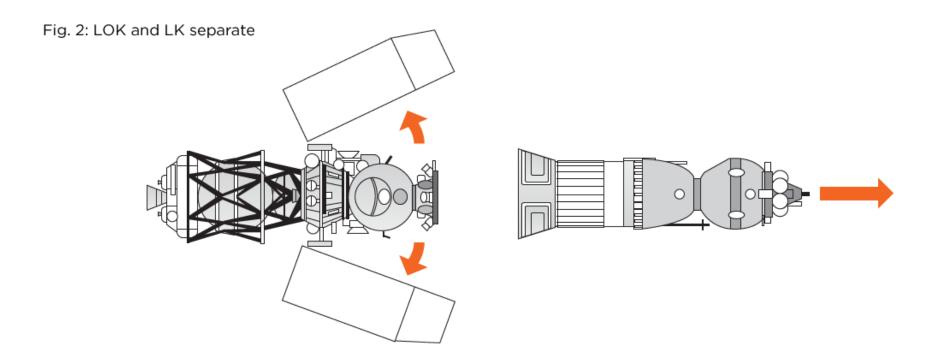

-

монтажно-испытательном корпусе, готовая к вывозу на старт

Fig. 4: Cosmonaut transfers from LK to LOK

Fig. 5: LK is discarded

Landing and Surface Configuration

Ascent Configuration

1. Lunar Landing Aggregate - LPU 2. Rocket Block E 3. Cosmonaut Cabin 4. Life Support System Equipment 5. Visual Observation Port For Landing 14. Power Supplies 6. Block Of Attitude Control Engines 7. Thermal Control System Radiator 8. Docking Mechanism 9. Targeting Sensor