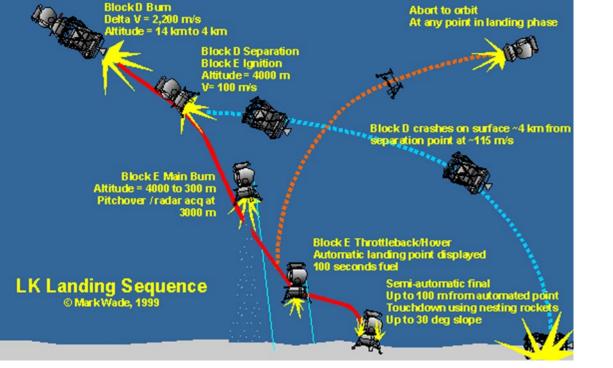

## The Soviet Lunar Landing Program

INST 154

Apollo at 50

N1 Launches

**LK Lunar Landing Animation** 

опстемально на пусковое устройство. Транспортно-установочное устройство не отведено

Установка системы Н1-ЛЗ на пусковое устройство